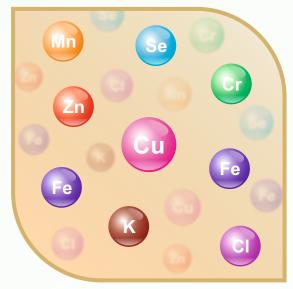

## **Uncmin-Cr**

A Judicious blend of essential micro-minerals enriched with Chromium. Minerals are the essential component of milk. Besides milk, minerals play important role in critical body processes. So, minerals play important role in improving immunity, fertility, mammary health, milk production and milk quality.

Unomin-Cr is a rich blend of highly bioavailable minerals. Unomin-Cr is supplemented with chromium which is a critical mineral in energy metabolisom and managing heat stress. Assorted/ purest form of compounds have been used with no adulteration with heavy metals.